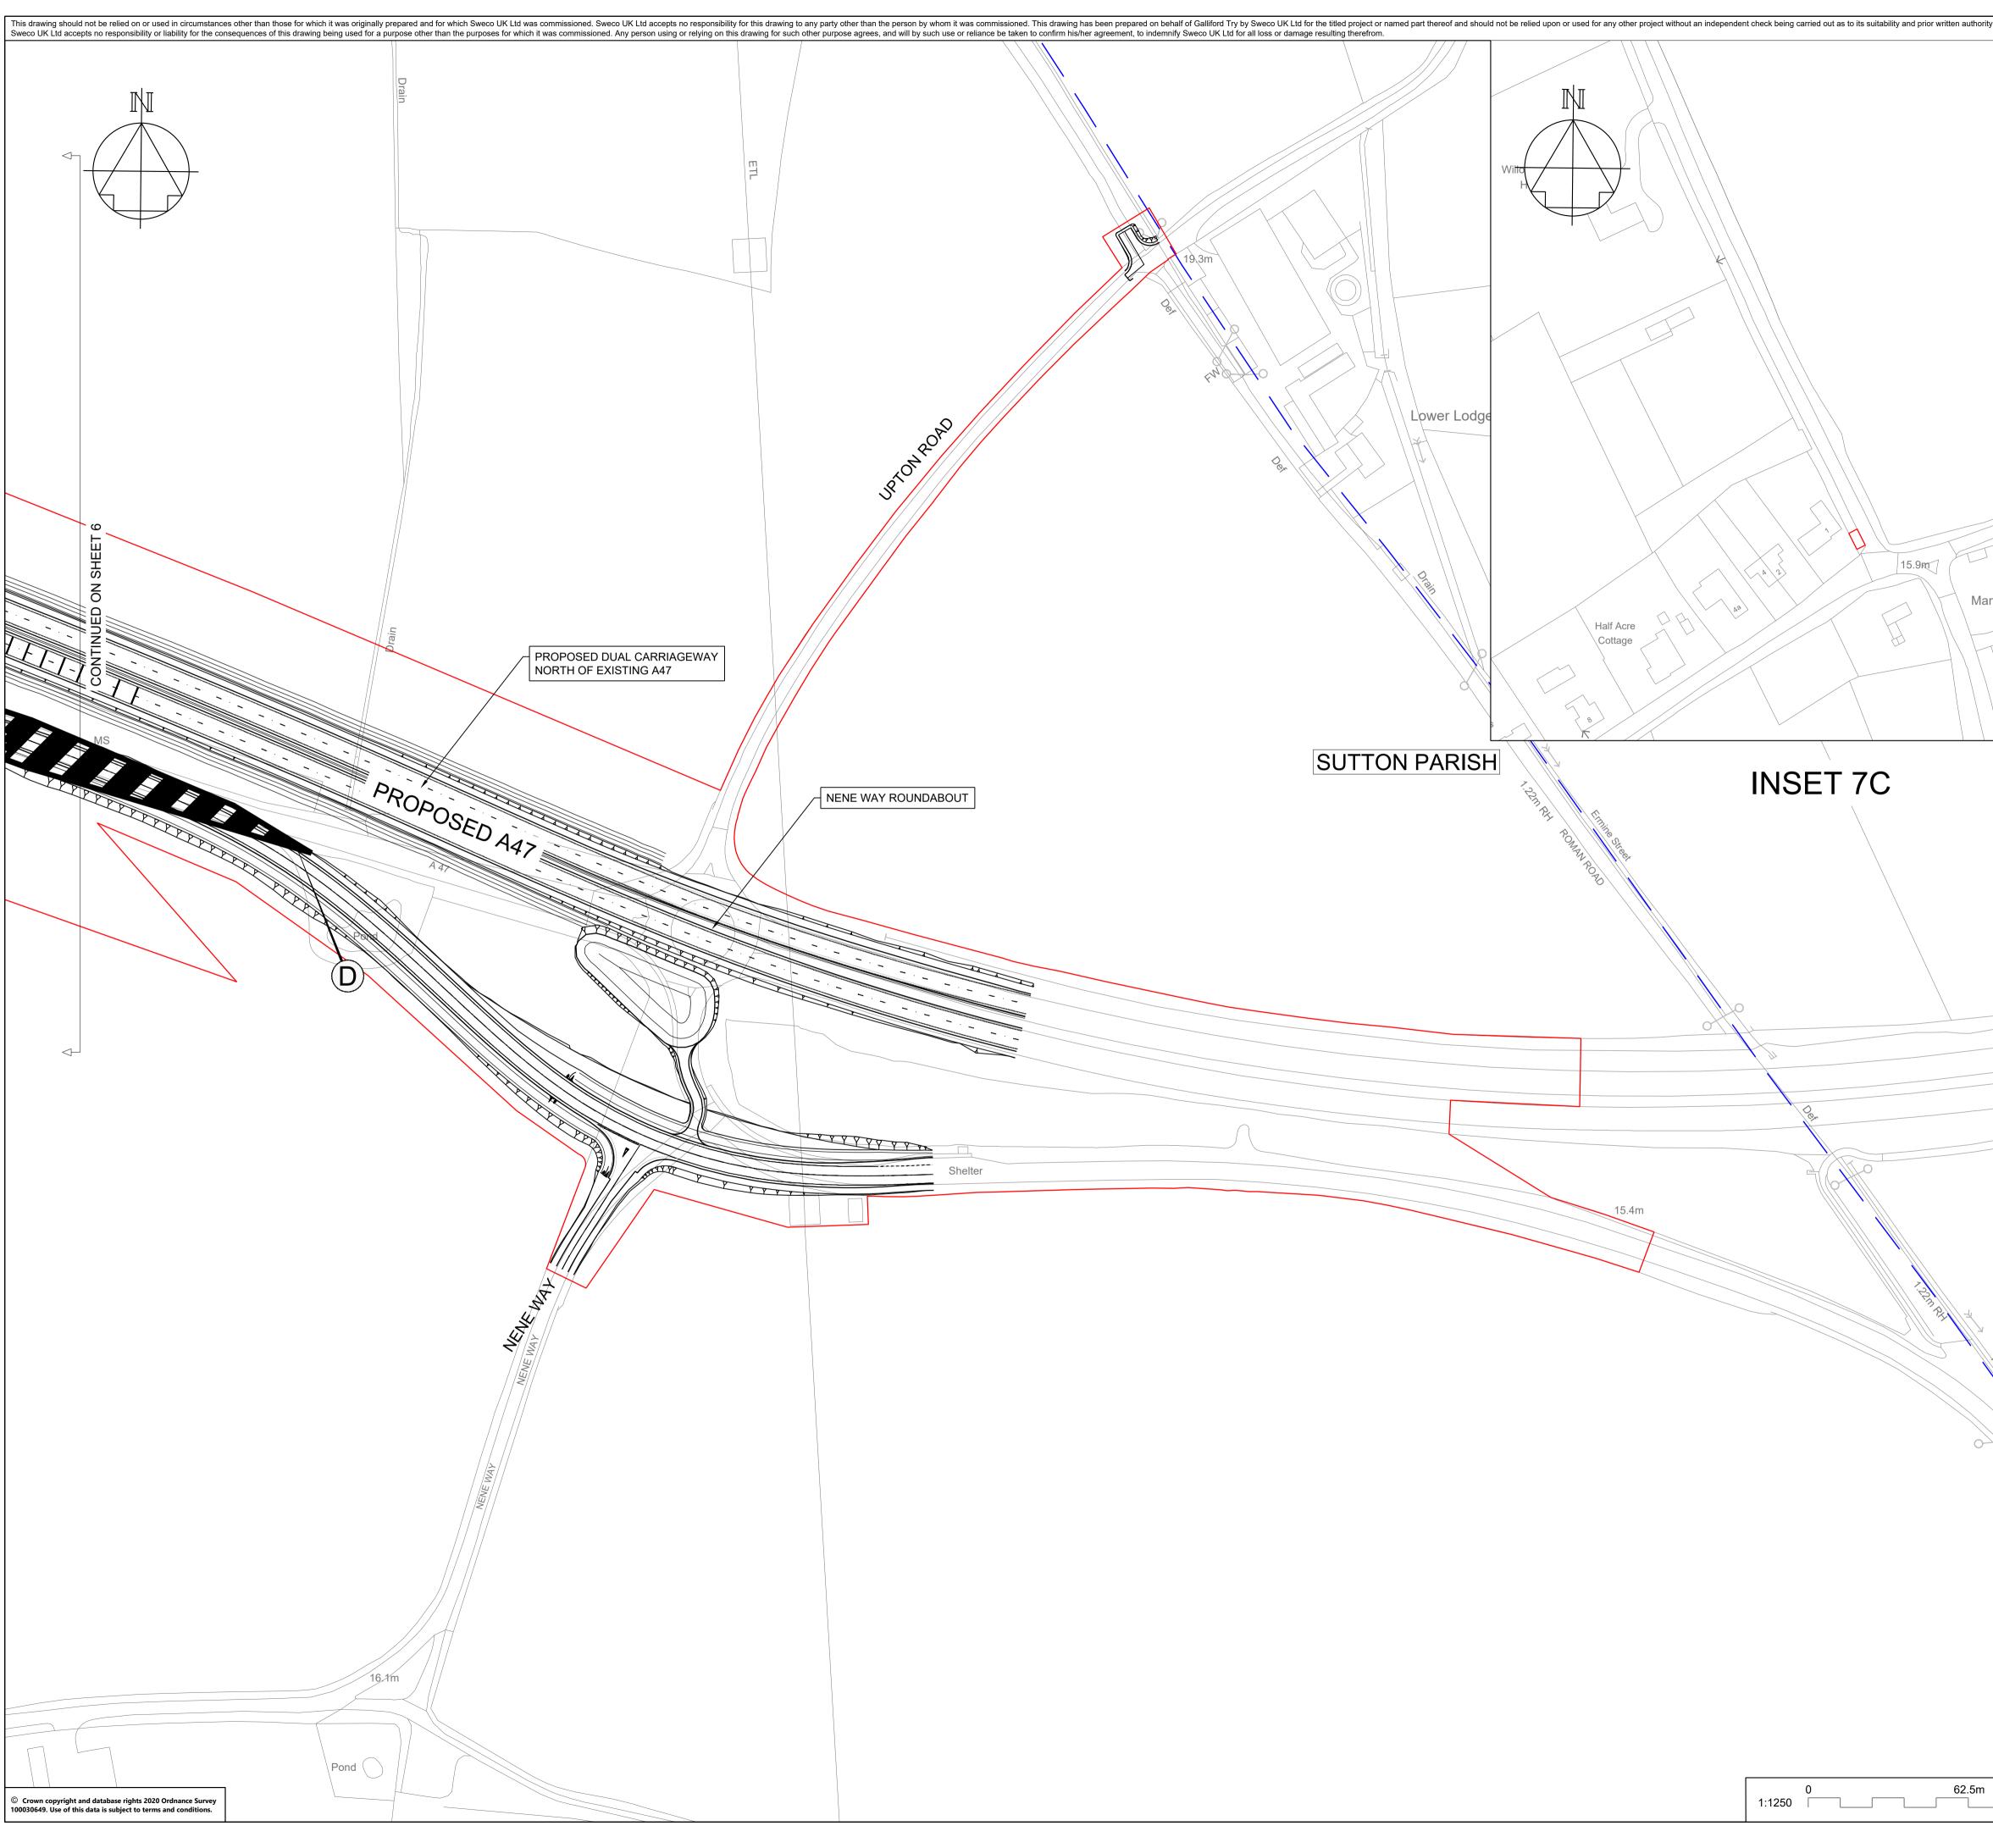

| ity of Galliford Try being obtained. | NOTES<br>Purpose of use                     |                                    |                                     |                        |              |              |            |  |
|--------------------------------------|---------------------------------------------|------------------------------------|-------------------------------------|------------------------|--------------|--------------|------------|--|
|                                      | FOR DCO SUBMISSION                          |                                    |                                     |                        |              |              |            |  |
|                                      | Development Consent Order Number / Document |                                    |                                     |                        |              |              |            |  |
|                                      | l peveic                                    | TR010039/APP/2.9                   |                                     |                        |              |              |            |  |
|                                      | \-                                          |                                    |                                     |                        |              |              |            |  |
|                                      |                                             |                                    | SHEET F                             |                        |              |              | D 70'      |  |
|                                      | N                                           |                                    | SHEE                                | ETS 1 - 7 (INCLUDES II | 1 #07 \ 1    | 71           | D7C).      |  |
|                                      |                                             |                                    |                                     | UNDERPASS              | ~5B_         |              |            |  |
|                                      |                                             |                                    |                                     | 5                      |              |              | A          |  |
|                                      |                                             | 2                                  | 3                                   |                        |              |              |            |  |
|                                      |                                             |                                    | 3A                                  | 4                      |              |              |            |  |
|                                      | A4                                          | 7/A1 JUNCTIO                       |                                     | EWELL FARM 7C          | 7            |              |            |  |
|                                      |                                             |                                    |                                     |                        | ROUNDAE      | BOUT         |            |  |
|                                      |                                             |                                    |                                     | JUNCTION WITH OTHER PL | ANS AND DO   | CUMENT       | S IN       |  |
|                                      |                                             |                                    | CONSENT ORDER.<br>E IN METRES UNLES | S STATED OTHERWISE.    |              |              |            |  |
|                                      |                                             |                                    |                                     |                        |              |              |            |  |
|                                      | KEY:                                        |                                    |                                     |                        |              |              |            |  |
| ¥                                    |                                             |                                    | ORDER LIMIT                         | ГS                     |              |              |            |  |
|                                      |                                             | 44444                              | PARISH BOU<br>SCHEME DES            |                        |              |              |            |  |
|                                      |                                             |                                    |                                     |                        |              |              |            |  |
| anor Farm                            | -                                           |                                    | HIGHWAY TC                          | ) BE DE-TRUNKED (A 1   | to B)        |              |            |  |
|                                      | -                                           |                                    |                                     |                        |              |              |            |  |
|                                      |                                             |                                    |                                     |                        |              |              |            |  |
|                                      |                                             |                                    |                                     |                        |              |              |            |  |
|                                      |                                             |                                    |                                     |                        |              |              |            |  |
|                                      | -                                           |                                    |                                     |                        |              |              |            |  |
|                                      | ]                                           |                                    |                                     |                        |              |              |            |  |
|                                      |                                             |                                    |                                     |                        |              |              |            |  |
|                                      |                                             |                                    |                                     |                        |              |              |            |  |
|                                      |                                             |                                    |                                     |                        |              |              |            |  |
|                                      |                                             |                                    |                                     |                        |              |              |            |  |
|                                      |                                             |                                    |                                     |                        |              |              |            |  |
|                                      |                                             |                                    |                                     |                        |              |              |            |  |
|                                      | P01                                         | 16/06/21                           | SGAR 3 ISSUE                        |                        | CDye         |              | SCM        |  |
|                                      | C01<br>P02                                  | 25/06/21                           | SGAR 3 ISSUE                        |                        | CDye<br>CDye | AWoo<br>AWoo | SCM<br>SCM |  |
|                                      | C02                                         | 25/06/21                           | DCO ISSUE                           |                        | CDye         | AWoo         |            |  |
|                                      | REV                                         | DATE                               | REVISION NOTE                       |                        | ORG          | CHK'D        | APP'D      |  |
|                                      | DESIGN                                      | IER                                |                                     |                        |              |              |            |  |
|                                      | -                                           |                                    | <u> </u>                            | · · · <del>· X</del>   |              |              |            |  |
|                                      | -                                           |                                    | SWE                                 | coŽ                    |              |              |            |  |
|                                      | CONTR                                       | ACTOR                              |                                     |                        |              |              |            |  |
|                                      |                                             |                                    |                                     |                        |              |              |            |  |
|                                      |                                             |                                    |                                     |                        | _            |              |            |  |
|                                      |                                             | <b>C</b>                           | \llif                               | ord                    |              |              |            |  |
|                                      |                                             | UC                                 | 11111                               | ord                    | ы.           | Y            |            |  |
|                                      |                                             |                                    |                                     |                        |              |              |            |  |
|                                      | CLIENT                                      |                                    | 📥 🖬                                 | i o bo co co           |              |              |            |  |
|                                      |                                             |                                    |                                     | nighways<br>England    | >            |              |            |  |
| 14.8m                                |                                             |                                    | e                                   | Ingland                |              |              |            |  |
|                                      | PROJECT TITLE                               |                                    |                                     |                        |              |              |            |  |
| of the                               | A4                                          | A47 WANSFORD TO SUTTON DUALLING    |                                     |                        |              |              |            |  |
|                                      |                                             |                                    |                                     |                        |              |              |            |  |
|                                      |                                             |                                    |                                     |                        |              |              |            |  |
|                                      |                                             |                                    |                                     |                        |              |              |            |  |
|                                      |                                             | CF STAGE                           | F 3                                 |                        |              |              |            |  |
|                                      |                                             |                                    |                                     |                        |              |              |            |  |
|                                      |                                             |                                    |                                     |                        |              |              |            |  |
|                                      | DE-TRUNKING PLANS<br>REGULATION 5(2)(0)     |                                    |                                     |                        |              |              |            |  |
| Ba ching                             | SF                                          | REGULATION 5(2)(0)<br>SHEET 7 OF 7 |                                     |                        |              |              |            |  |
| ROMPA ROPD                           |                                             | _                                  |                                     |                        |              |              |            |  |
| - North                              | SUITABI                                     |                                    |                                     |                        |              |              |            |  |
|                                      |                                             | JIHORIS                            | SED AS ST                           | AGE 3 COMPL            | EIED         |              |            |  |
| /.                                   | SHEET S                                     | SIZE                               | scale<br>1:1250                     | status<br>A3           |              |              |            |  |
| //                                   |                                             |                                    | 1.1200                              | 175                    |              | -            |            |  |
| 125m                                 | DRAM                                        |                                    |                                     |                        |              |              |            |  |
| 125111                               |                                             | ig number<br>E551494               | L<br>1-GTY-HG                       | N-000-DR-C             | H-320        | 07           |            |  |